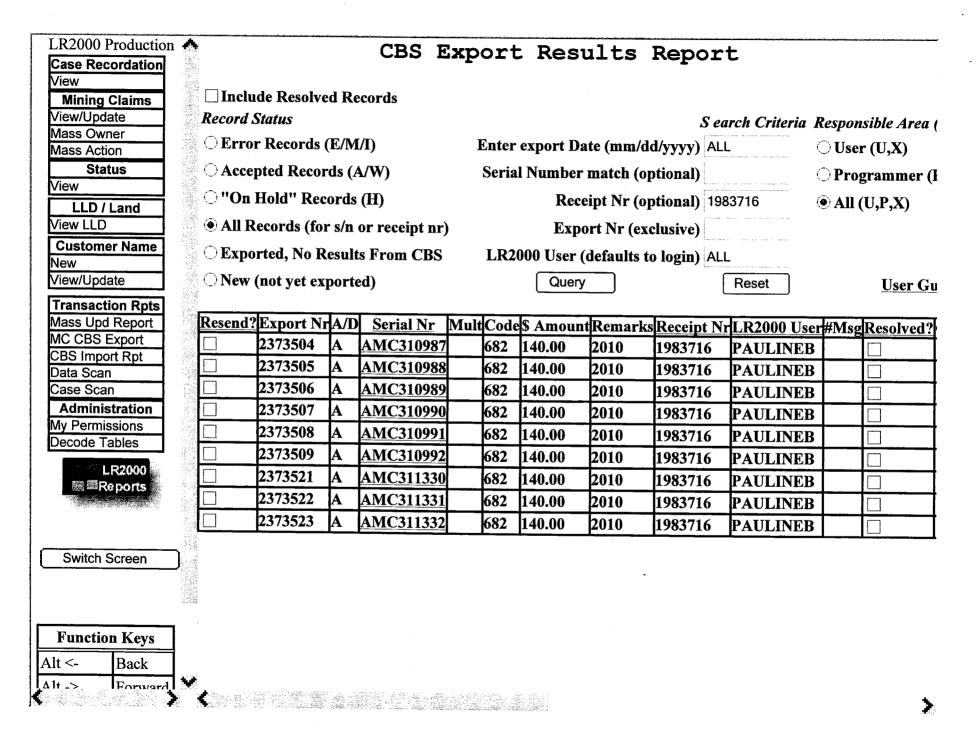

|  |  |  |
|         | CARD NO:                                                                      | XXXXXXXXXXX9483                                              | AUTH CODE: | 02172A     |  |  |  |  |
|         | NAME ON<br>CARD:                                                              | GEORGIA A MONTGOMERY                                         |            |            |  |  |  |  |
|         | EXPIRES:                                                                      | 10/2011                                                      |            |            |  |  |  |  |
|         | SIGNATURE:                                                                    |                                                              |            |            |  |  |  |  |

#### REMARKS



## Amc 310987 Amc 311330

111

#### MAINTENANCE FEE PAYMENT

| Claimant Name: 6. 12 entgemery        |
|---------------------------------------|
| Address: FD. Box 2697                 |
| City: Sent Johns State: AZ Zip: 85936 |
| Telephone: 928 - 337 - 4467           |
| E-mail address:                       |
| Signature: ( Montgomerus gout)        |
| Check hore if this is a share of the  |

| BLM<br>Date<br>Stamp | PHOENIX, AZ | 2008 AUG -6 A II: 03 | L.M. AZ STATE OFFICE |
|----------------------|-------------|----------------------|----------------------|
|----------------------|-------------|----------------------|----------------------|

E.

| Check here if th | iis is a | change c | of address. |  |
|------------------|----------|----------|-------------|--|
|                  |