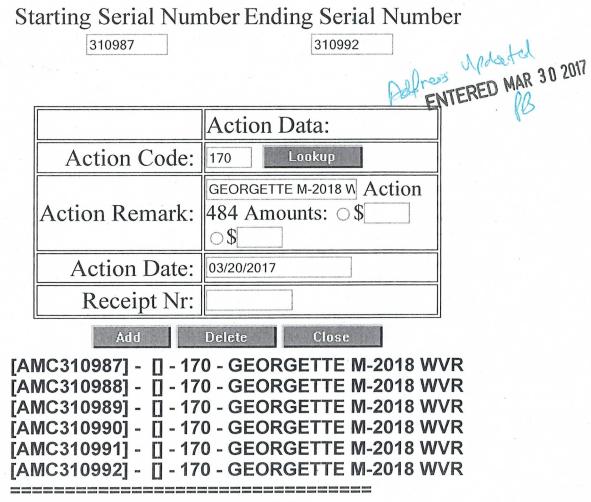

In response to the Notice, on December 8, 2015, you submitted documentation you believed showed such a discovery. The information was reviewed by a mineral examiner. It was determined the information submitted was incomplete and you were provided an opportunity to submit additional information. On March 15, 2016, you submitted additional information as requested. This Notice acknowledges that we received both sets of documentation you submitted. After examination by a mineral examiner, our office has made the determination that you will not be required to reduce the claim acreage on AMC310989, AMC310991, and AMC310990 at this time. Our decision is based solely on the documentation you submitted and even though you will not be required to reduce the claim acreage at this time, no factual determination has been made by this office that a valid discovery has been made. That determination cannot be made without a complete mineral validity examination, and our office will not be pursuing that type of examination at this time.