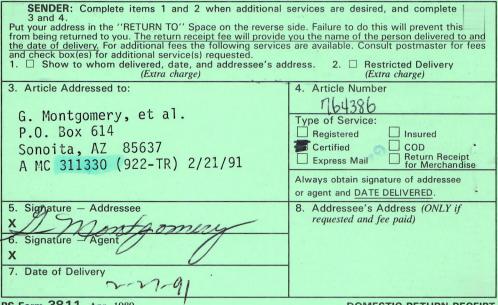

# Do not remove this notice from this file!

GPO Jacket No. 560-102 Print Order 61540 Rise Business Services, LLC Job=AZ15 7/29/2019

Box Number= AZ15189

Claim Begin-End: AMC311330-AMC311333

**1 Initial Receipt** 

AZ15189-1 AMC311330-AMC312984