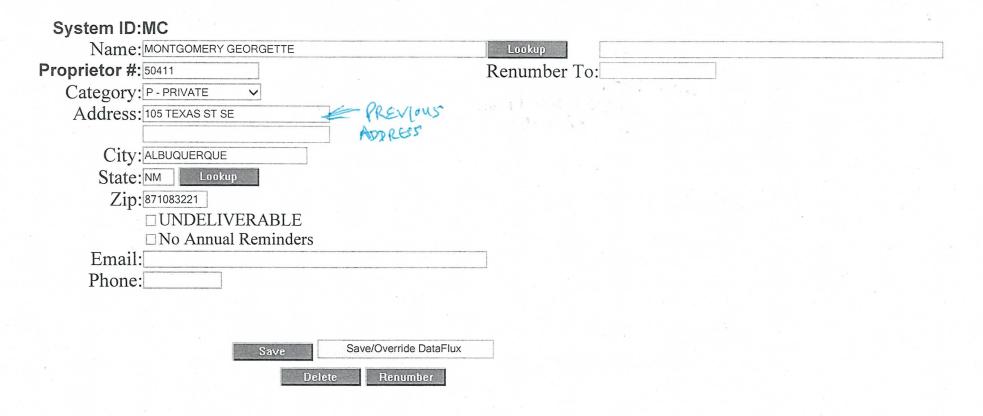

|              |
| Email:                                                                           |              |
| Phone:                                                                           |              |
|                                                                                  |              |
|                                                                                  |              |
| Save Save/Override DataFlux                                                      |              |
| Delete Renumber                                                                  |              |
| Customer details successfully saved for Customer Id 50411                        |              |

Customer Update

.

# **Customer Name Update Screen**



http://ilmocop0ap931:9000/cgi-pro/lr2000\_510/masterup?@webid=he354aGqRKPa-149088... 3/30/2017

# Mass Add/Delete/Update Action Data



Update

# Mass Add/Delete/Update Action Data



**Total Amount Processed : \$0.00** 



Form 3830-2 (October 2013)

| UNITED STATES                    | <b></b> |
|----------------------------------|---------|
| DEPARTMENT OF THE INTERIOR       | 15      |
| BUREAU OF LAND MANAGEMENT        | (-)     |
| MAINTENANCE FEE WAIVER CERTIFICA | TION    |
| SEE INSTRUCTIONS ON PACE 2       |         |

310987 1330 FORM APP OMB NO. 1004-0114 Expires: October 31, 2016

#### SEE INSTRUCTIONS ON PAGE 2

- This small miner waiver is filed for the assessment year beginning on September 1, 2018 and ending on September 1, 2018.
   The undersigned and all related partie