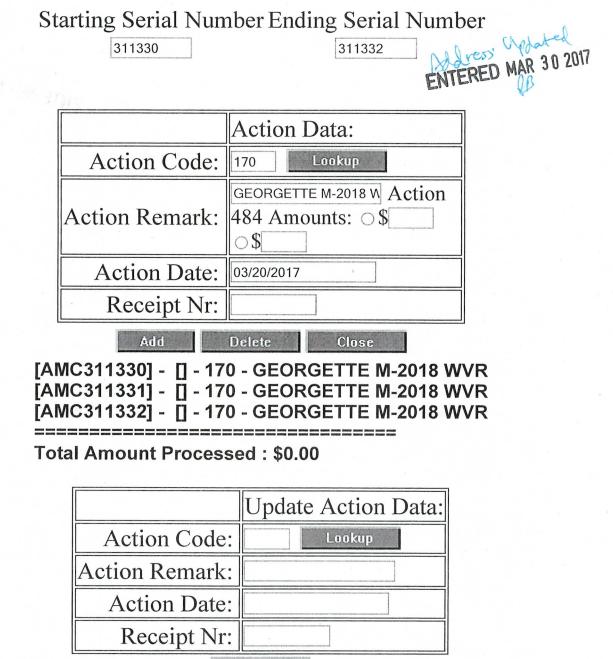

Regarding AMC310987, AMC310988, AMC310992, AMC311330, AMC311331, and AMC311332, it has been determined the documentation is insufficient and does not include the information requested (see enclosed comment from mineral examiner). Therefore, the Bureau of Land Management (BLM) is requiring that the acreage of the above listed mining claims be reduced to comply with the 20-acre per claimant requirement. Acreage amended from these claims could then be relocated as new claims.