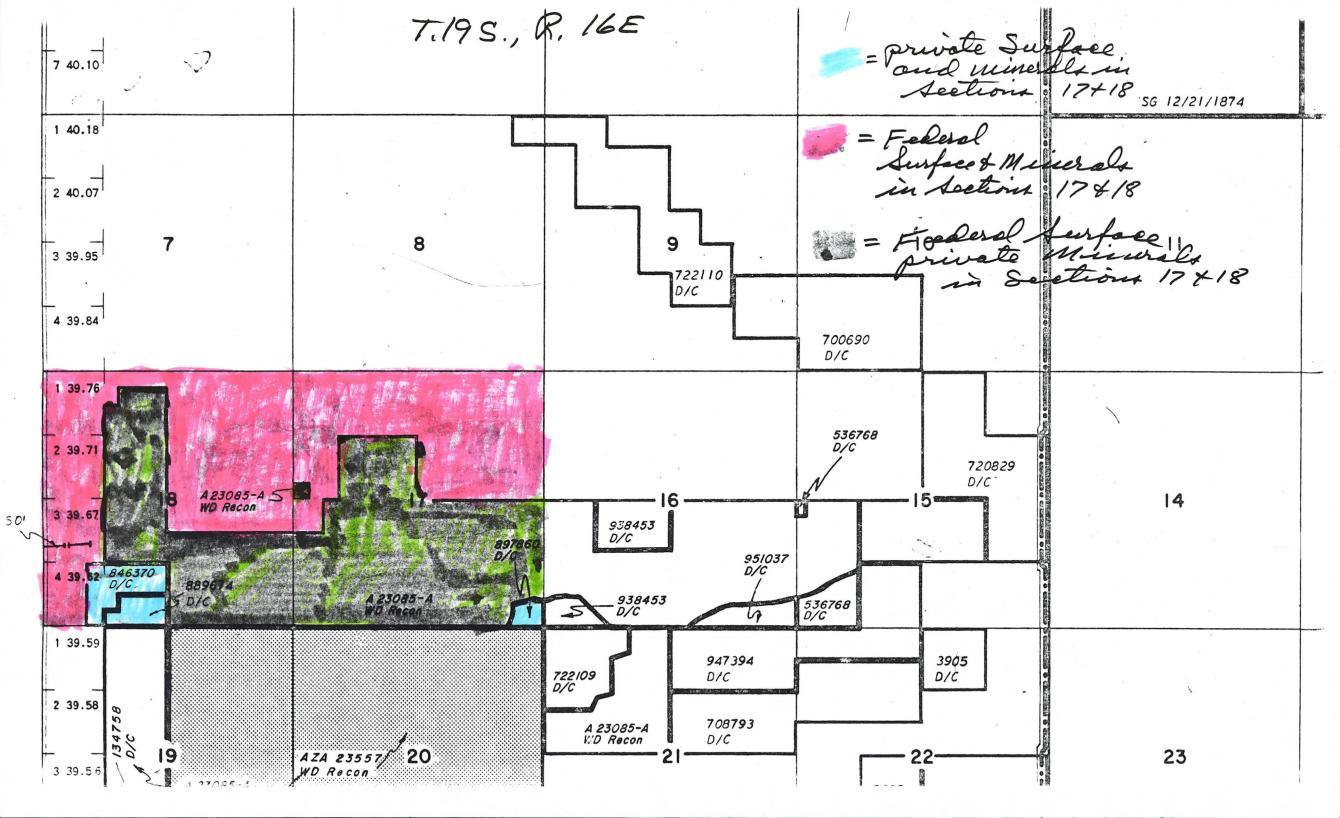

on on G.E.M. 7, this claim is not in the area of reserved mineral. The records in the Forest Service Office show G.E.M. 7 to be open. Last,G.E.M. 9 the south half of G.E.M. 9 is reserved mineral, but the north half is open to mineral entry.

Enclosed please find status map. Please advise.

Sincerely

Q. Wontgomery

G. Montgomery

March 28, 1991

Dear Mr. Montgomery:

Attached is a map that I have colored for your use which shows the status of sections 17 and 18 in T. 19 S., R. 16 E. The status is taken from the official Bureau of Land Management Master Title Records. The lands colored green have been reconveyed to the United States. However, the mineral estate was retained by the grantor. I hope this information will be of value to you.

Tom Reitmeyer

Branch of Mining Law Administration





| LOCATION NOTICE FOR PLACER MINING CLAIM                                                                       |                                                |  |  |  |  |  |  |  |  |
|---------------------------------------------------------------------------------------------------------------|------------------------------------------------|--|--|--|--|--|--|--|--|
| Amendment BLM Serial # <u>AMC 3//33</u> 0                                                                     | Phoe                                           |  |  |  |  |  |  |  |  |
| NOTICE IS HEREBY GIVEN that the <u>GE-M9</u> 7                                                                |                                                |  |  |  |  |  |  |  |  |
| placer mining claim has been located by