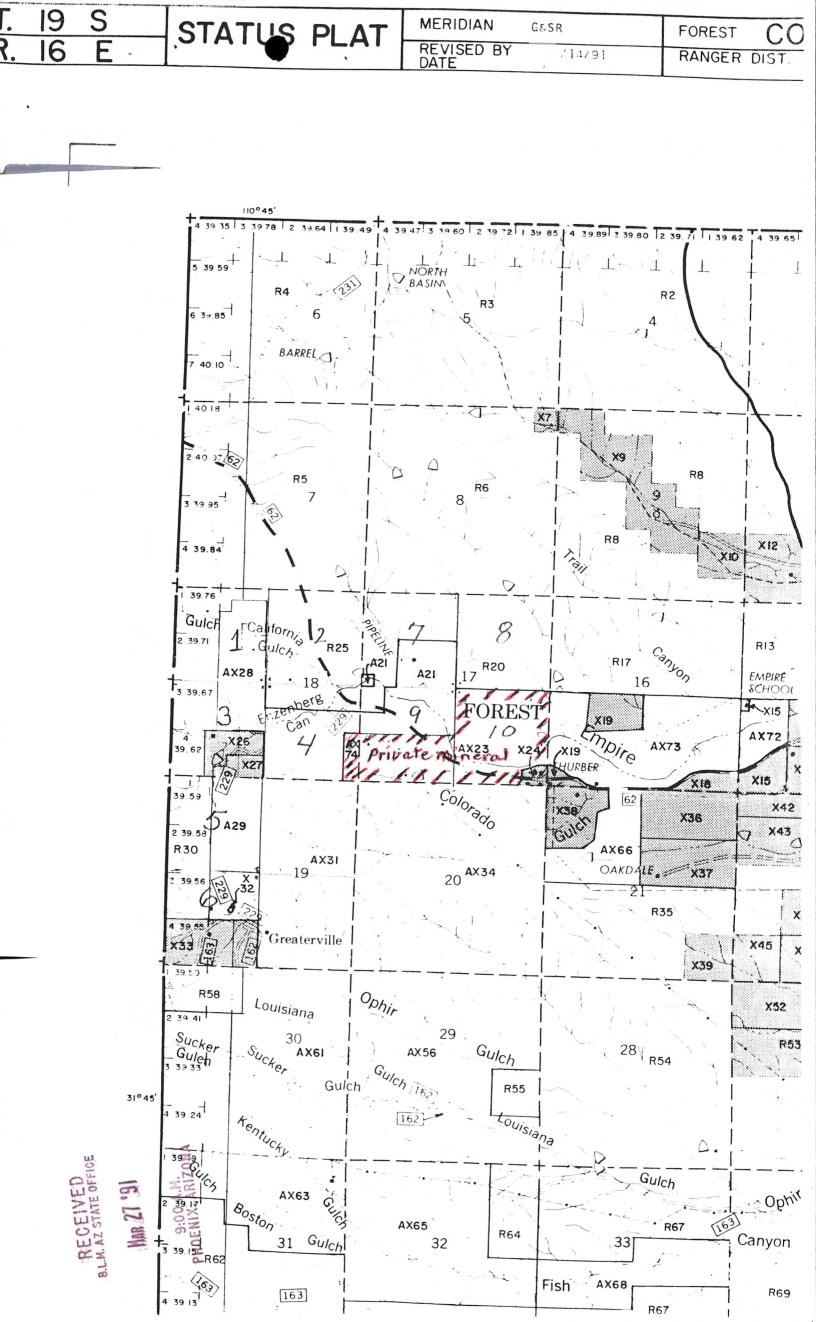

on G.E.M. 7, this claim is not in the area of reserved mineral. The records in the Forest Service Office show G.E.M. 7 to be open. Last,G.E.M. 9 the south half of G.E.M. 9 is reserved mineral, but the north half is open to mineral entry.

Enclosed please find status map. Please advise.

Sincerely

Q. Wontgomery

G. Montgomery

March 28, 1991

Dear Mr. Montgomery:

Attached is a map that I have colored for your use which shows the status of sections 17 and 18 in T. 19 S., R. 16 E. The status is taken from the official Bureau of Land Management Master Title Records. The lands colored green have been reconveyed to the United States. However, the mineral estate was retained by the grantor. I hope this information will be of value to you.

Tom Reitmeyer

Branch of Mining Law Administration





| LOCATION NOTICE FOR PLACER MINING CLAIM                                                                       |                                                |  |  |  |  |  |  |  |  |
|---------------------------------------------------------------------------------------------------------------|------------------------------------------------|--|--|--|--|--|--|--|--|
| Amendment BLM Serial # <u>AMC 3//33</u> 0                                                                     | Phoe                                           |  |  |  |  |  |  |  |  |
| NOTICE IS HEREBY GIVEN that the <u>GE-M9</u> 7                                                                |                                                |  |  |  |  |  |  |  |  |
| placer mining claim has been located by