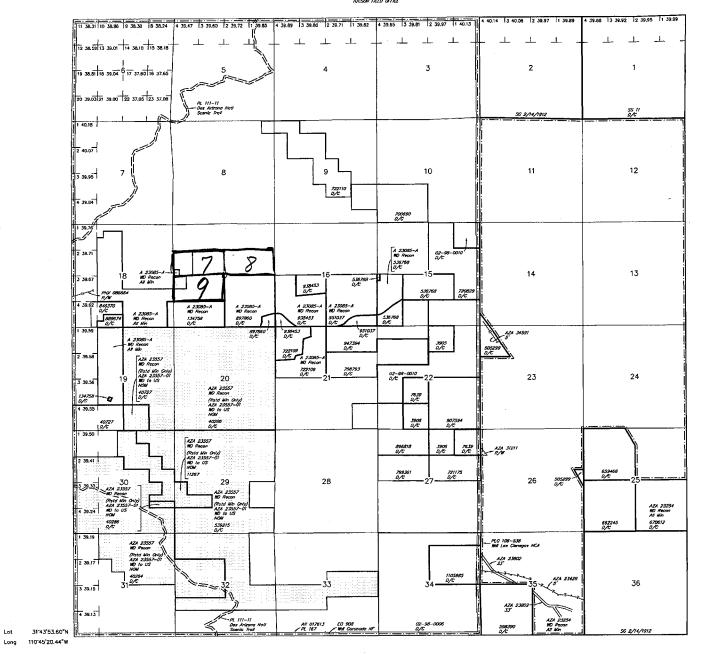

he type of location monument is 2 4744 The type of corner end monuments are  $2 \chi 2 \chi 4$ cts 4. The bearing and distance between the corners of the claim are beginning at the Northeest corner of the claim, 2640 feet in a West \_\_ direction to the \_\_\_ 2640 feet in a. corner, then \_\_\_\_ South direction to the Sout 2640 corner, then \_\_\_ feet in a \_ EAS SON direction to the corner, then \_2640 feet in a NORTH direction to the point of beginning. MAP One inch = One thousand feet North Arrow ONE MILE ONE MILE 640 ACRES 00 GEM. CD (O) S 00 Range 16 6 Section Township 195 Base and Meridian. Dated: er

## TOWNSHIP 19 SOUTH RANGE 16 EAST OF THE GILA AND SALT RIVER MERIDIAN, ARIZONA

PIMA COUNTY TUCSON FIELD OFFICE

STATUS OF PUBLIC DOMAIN LAND AND MINERAL TITLES AND ACQUIRED LANDS



RESURVEY ORIGINAL SURVEY TRACT NO T R SEC SUBDIVISION

INDEX TO SEGREGATED TRACTS

| FOR ORDERS AFFECTING DISPOSAL OR USE OF          |
|--------------------------------------------------|
| UNIDENTIFIED LANDS WITHDRAWN FOR CLASSIFICATION, |
| MINERALS, WATER AND/OR OTHER PUBLIC PURPOSES,    |
| REFER TO INDEX OF MISCELLANEOUS DOCUMENTS.       |
|                                                  |
|                                                  |
|                                                  |
|                                                  |
|                                                  |
|                                                  |
|                                                  |
|                                                  |
|